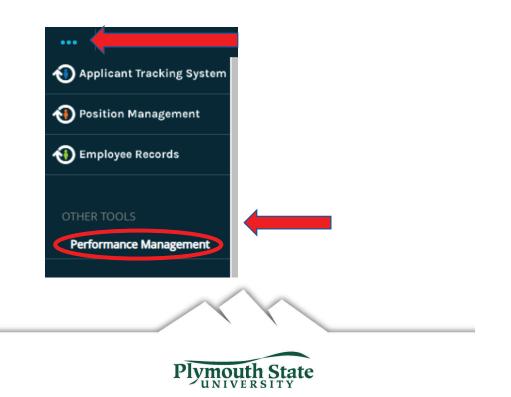

2. Enter your USNH IT ID username and password. This is the same username and password that you use for logging into your computer.

3. Click the three dots in the top left corner of your screen. From the menu that appears, select Performance Management under OTHER TOOLS.