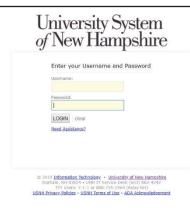

2. Enter your USNH IT ID username and password. This is the same username and password that you use for logging into your computer.

3. Click the three dots in the top left corner of your screen. From the menu that appears, select Performance Management under OTHER TOOLS.