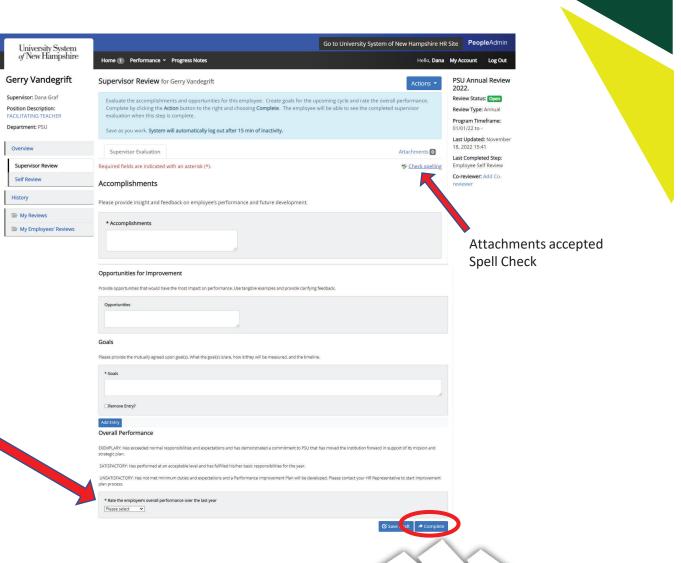

#### **Supervisor Review**

**SAVE, SAVE, SAVE!!!!!!** System times out every 15 min. of inactivity. Save frequently to avoid losing work.

Click Self Review to see employee's self evaluation response. Click Supervisor Review to return.

Complete the performance and development sections in the space provided.

Select a response for the Overall Performance Rating.

Once you have finished the self evaluation, click **Complete.** Once you have clicked complete your <u>employee</u> will have access to completed review and will be anticipating a face-to-face discussion.