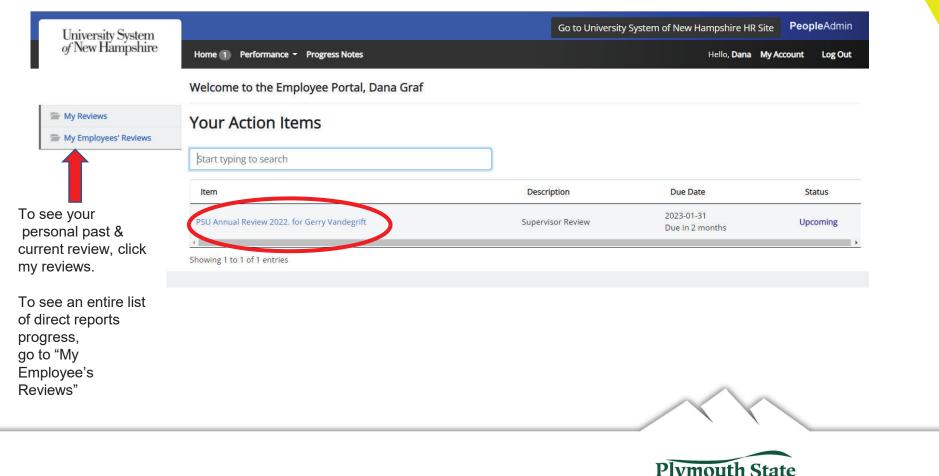

### Supervisor Review Performance Management Home Page

Your tasks will be listed under the Action Items

Once your direct report completes their self evaluation you will see a task in your action items To begin your portion of the review. Click the item to go directly to the evaluation