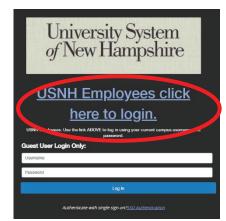

#### Accessing the Online Performance Management System

Open your internet browser (Google Chrome or Mozilla Firefox is recommended) and go to: https://jobs.usnh.edu/hr/sessions/new

1. Click the blue "USNH Employee click here to login"